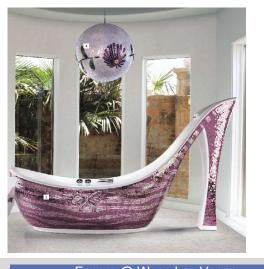

color variation

- having 10x10mm chip size for laying the industrial mosaic to get better resolution

- Wide range of products; floor and wall coverings, rugs, mirror, bathtubs, lamps as well as furnitures