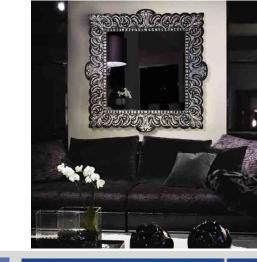

color variation

- having 10x10mm chip size for laying the industrial mosaic to get better resolution

- Wide range of products; floor and wall coverings, rugs, mirror, bathtubs, lamps as well as furnitures