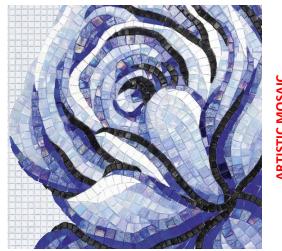

imperfection edges and surface

can feel the movement and 3D of the whole wall with one plain color

140 Melograno Coll. The Glimmer

Titanium 2 Coll. Murano Smalto

Pattern laying

- apart from pixelated pattern, sicis has 90 artists to do artistic pattern completely by hand