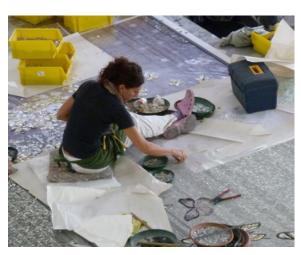

imperfection edges and surface

can feel the movement and 3D of the whole wall with one plain color

140 Melograno Coll. The Glimmer

Titanium 2 Coll. Murano Smalto

Pattern laying

- apart from pixelated pattern, sicis has 90 artists to do artistic pattern completely by hand